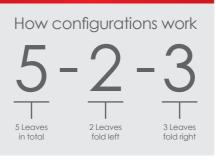

### Configurations

The diagrams shown here illustrates some of the configurations achievable with AluK's bi-fold door system. Panels can be stacked inside or outside to meet your configuration and space needs.