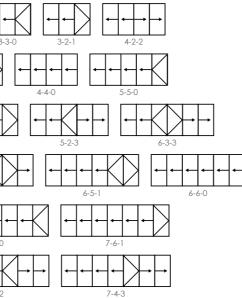

### Configurations

The diagrams shown here illustrates some of the configurations achievable with AluK's bi-fold door system. Panels can be stacked inside or outside to meet your configuration and space needs.