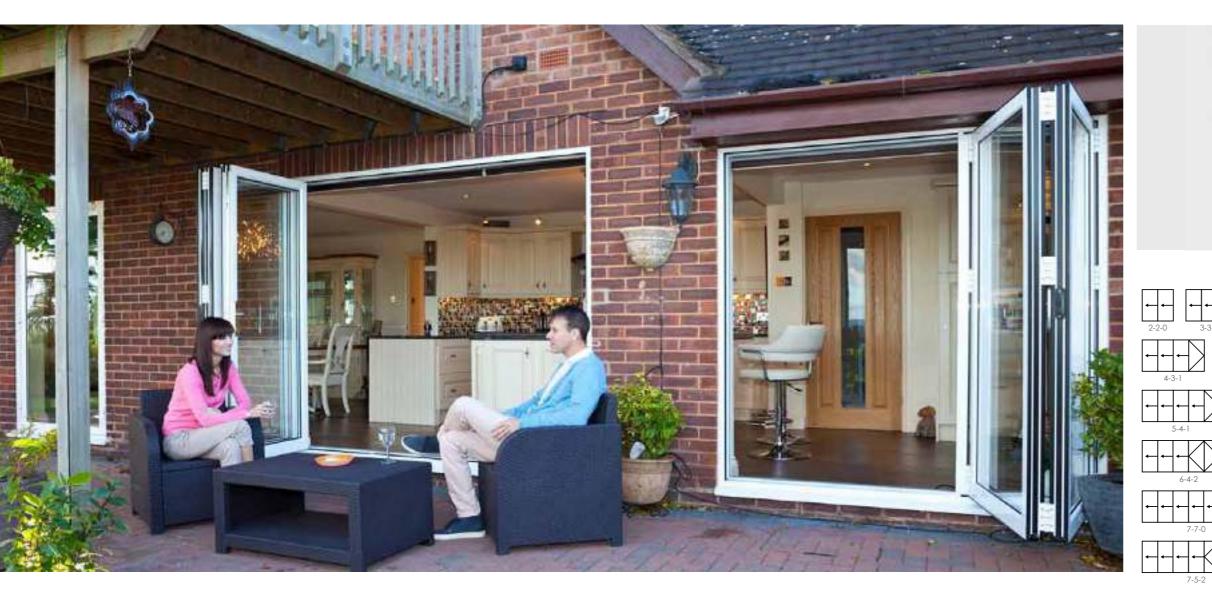

### Configurations

The diagrams shown here illustrates some of the configurations achievable with AluK's bi-fold door system. Panels can be stacked inside or outside to meet your configuration and space needs.

### Configurations

(A) One Panel Sliding (B) Two Panel Sliding (C) Three Panel, Single Sliding (F) Six Panel, Four Sliding

(D) Three Panel Sliding (E) Four Panel Sliding