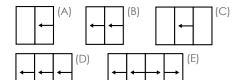

### Configurations

(A) Two pane sliding door (B) Two pane sliding window

| • | • | (A) | - | - | (B) |
|---|---|-----|---|---|-----|
|   |   |     |   |   |     |