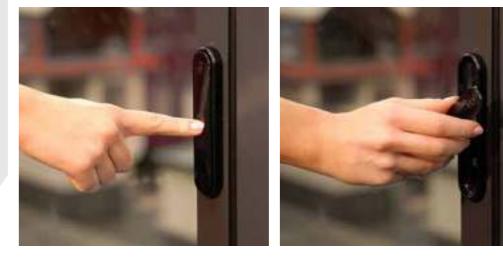

- Wide range of configuration options
- High performance glazing and design
- Minimal profiles for a modern look
- Complete range of handles and accessories
- Unique flush line pop-out handle option
- Full range of standard and bespoke colours
- Dual colour option for inside and out
- Chamfered and square bead options
- Tested to PAS24 for enhanced security
- Sturdy and reliable sliding mechanism
- Low threshold option
- High performance as standard