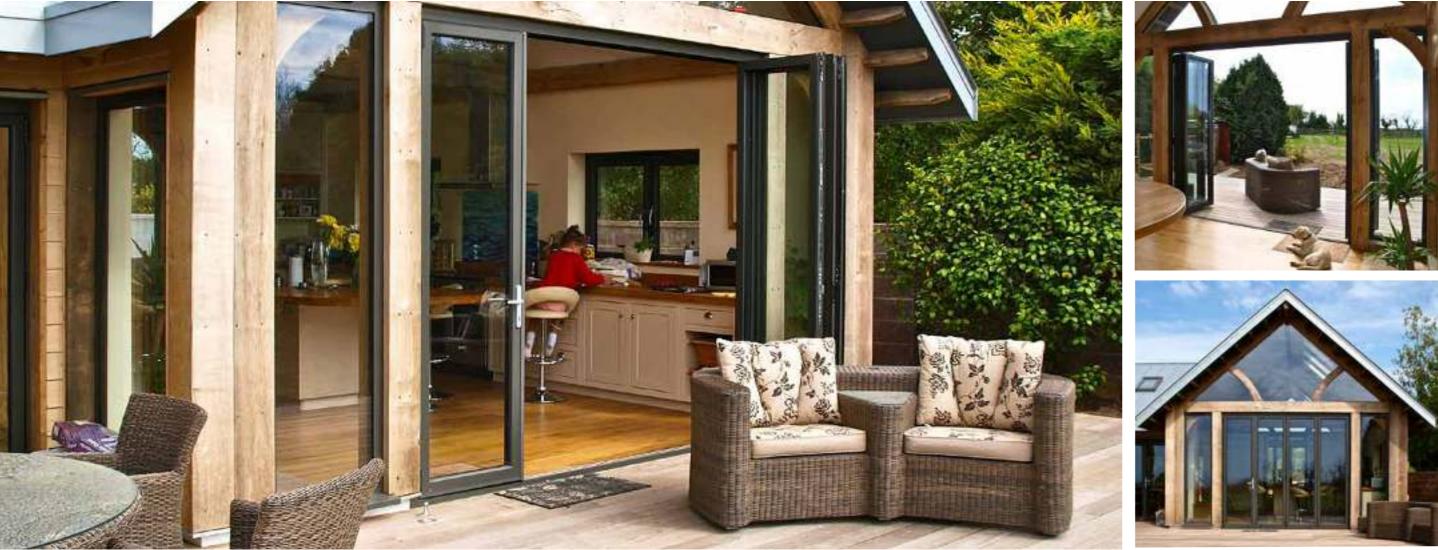

### Bi-fold doors

### Enhance your living space all year round

Create modern and enjoyable living spaces by opening up your home to your garden with our stunning range of Bi-fold doors; designed to enhance your home, built to perform.

### Stunning living spaces

Imagine the difference bi-fold doors could make to your home and the way you use your outside space.

## Bi-fold Doors

Bi-fold doors are the ideal way to open up your home and bring the outside in, whilst still keeping the weather out.

AluK is a leader in the design and manufacture of aluminium sliding and folding doors, delivering outstanding reliability, performance and design every time. Our range of bi-fold doors enables you to expand your living space by opening up wide expanses of your external walls to your outside space. Whilst at the same time keeping the weather out and the heat in during winter months.

Our stylish but practical bi-fold doors are built to your needs, offering you a bespoke solution every time, from the configuration of the doors to the handles, accessories and colour, making AluK bi-fold doors the perfect addition to your home.