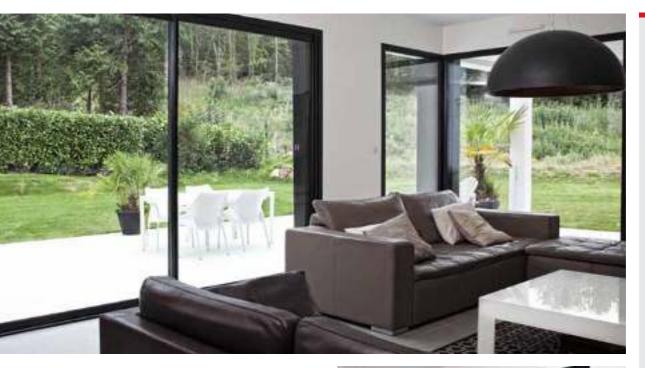

# Sliding Doors

Let the light into your home with high performance aluminium sliding doors

The AluK range of inline or lift and slide aluminium doors offers high performance complemented by stunning design to add a modern and stylish look to your home, opening your living space to the outside.

Combining unique system design with a range of configurations they will enhance your home whilst keeping the weather at bay.

- Unique inline or lift and slide design
- High performance durable system
- Six configuration options
- Narrow profile with single, double or triple track options
- Single of dual colour options in wide range of colours
- Complete range of handles, accessories and security features